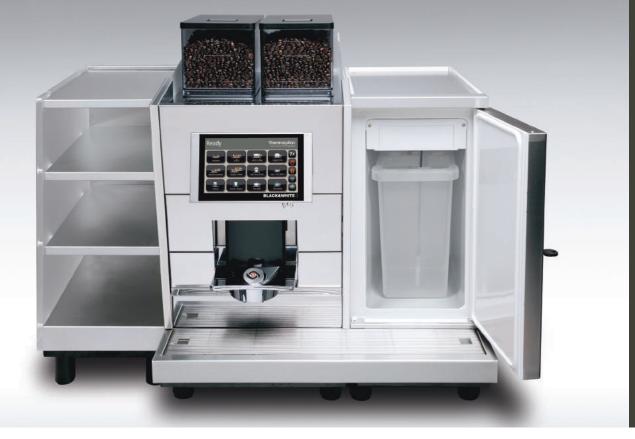

## The Module System

BLACK&WHITE3 is a modular assembly. Maintenance can thereby be carried out quickly and cost-effectively. All three modules are exchanged in an instant – that is unique for coffee machines. The modules are engineered with high quality components and have the capabilities of tomorrow's technology. The integrated diagnostic program allows the technician to troubleshoot any malfunctions fast and effectively therefore limiting the downtime to a few minutes.

### Easy Cleaning

The BLACK&WHITE3 coffee machines are using an automatic cleaning system. Pressing a single button will do and the machine shows step by step instructions on the display how to complete the cleaning. By using a cleaning key the maintenance gets even easier.