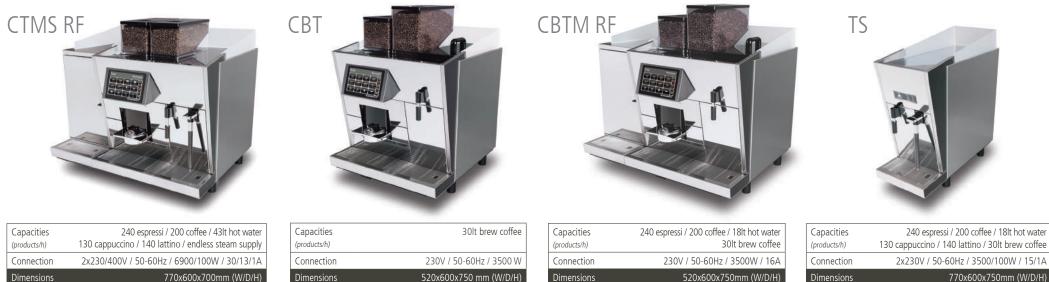

## The Coffee Brewer

Equipped with all the cutting-edge features of a BW3 CTM, the CBT is the allrounder among the automatic coffee machines. Using a 7-litre tank and producing up to 30 litres of freshly brewed coffee per hour, it is perfectly designed for restaurants, hotels, bars, breakfast buffets and self-service applications.

The new BW3 CBTM ensures at all times the best quality coffee in the cup, even with cold milk beverages.

The B and CBT easily manage to cover all needs for large volumes of high-quality freshly brewed coffee.

The CBTM is the allrounder among the automatic coffee machines. The combination of a CTM and CBT guarantees a variety of products which leaves nothing to be desired.

The TS offers hot water and endless steam supply with easy operation.

Use the CH to preheat the coffee cups to get ready for an extraordinary coffee enjoyment.

| Capacities | Storage of 100 to 150 cups              |
|------------|-----------------------------------------|
| Connection | 230/115V / 50-60Hz / 100/85W / 0.5/1.0A |
| Dimensions | 250x435x565mm (W/D/H)                   |
| Weight     | 17kg                                    |