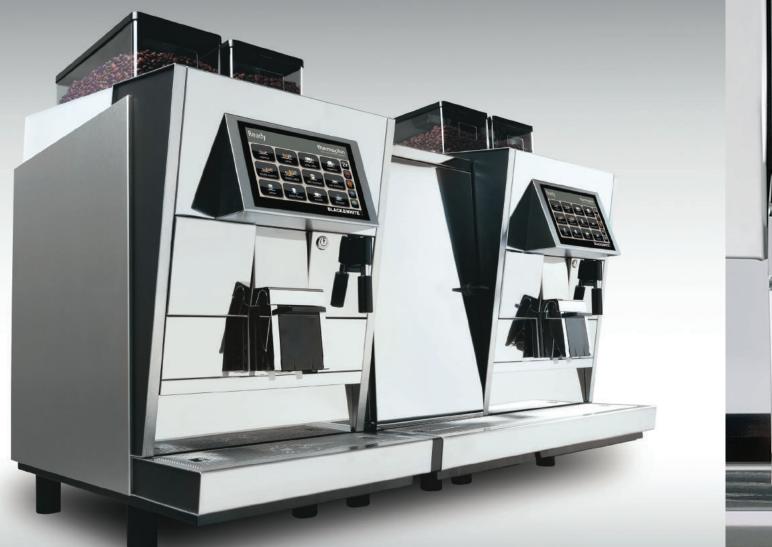

# A breath of magic...

BLACK&WHITE3 represents another innovation from Thermoplan. Whether Cappuccino, Latte Macchiato or cold milk foam – with the new generation you conjure up wonderful top-quality specialty beverages.

## The Module System

BLACK&WHITE3 is a modular assembly. Maintenance can thereby be carried out quickly and cost-effectively. All three modules are exchanged in an instant – that is unique for coffee machines. The modules are engineered with high quality components and have the capabilities of tomorrow's technology. The integrated diagnostic program allows the technician to troubleshoot any malfunctions fast and effectively therefore limiting the downtime to a few minutes.