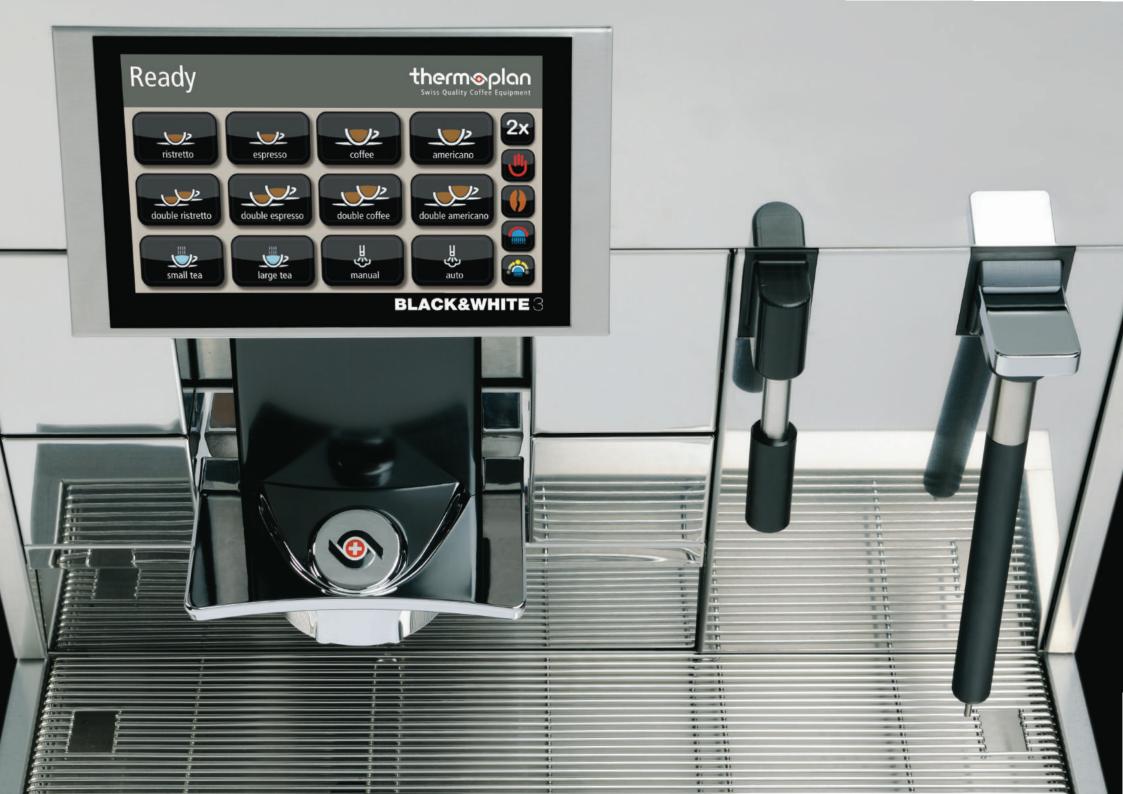

# A breath of magic...

BLACK&WHITE3 represents another innovation from Thermoplan. Whether Cappuccino, Latte Macchiato or cold milk foam – with the new generation you conjure up wonderful top-quality specialty beverages.

# ...the cool milk solution

With the central spout you prepare unique milk foam with breathtaking consistency – marvellously creamy and firm.

### Modern Operational Concept

The large, colourful touchscreen flexibly supports all products and can be adapted to your special requirements.

Whether changing the products' names, symbols or prices: Everything is done intuitively with the help of the easy to use interface.