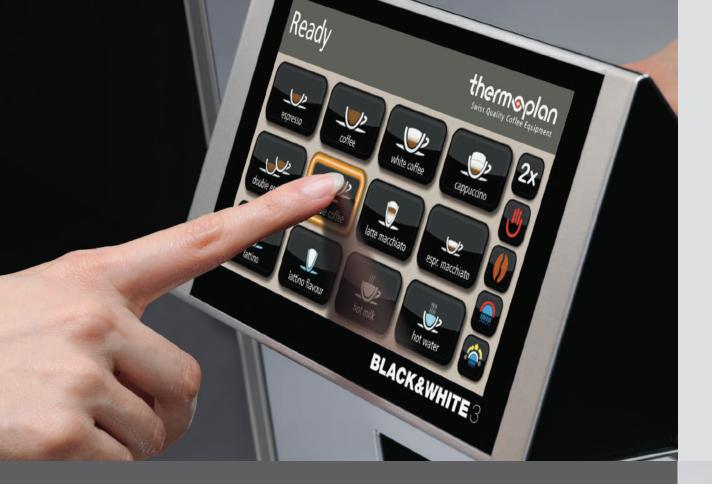

### Modern Operational Concept

The large, colourful touchscreen flexibly supports all products and can be adapted to your special requirements.

Whether changing the products' names, symbols or prices: Everything is done intuitively with the help of the easy to use interface.

The Touch Screen can also be used as an advertising platform. Pictures can be displayed using the screensaver. Choose to automatically activate the screensaver after a longer idle time.