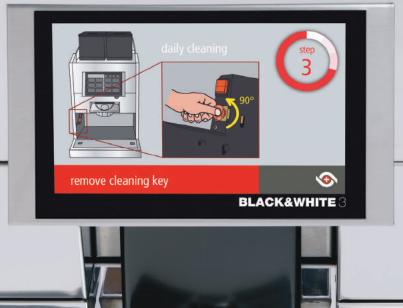

### Easy Cleaning

The BLACK&WHITE3 coffee machines are using an automatic cleaning system. Pressing a single button will do and the machine shows step by step instructions on the display how to complete the cleaning. By using a cleaning key the maintenance gets even easier.