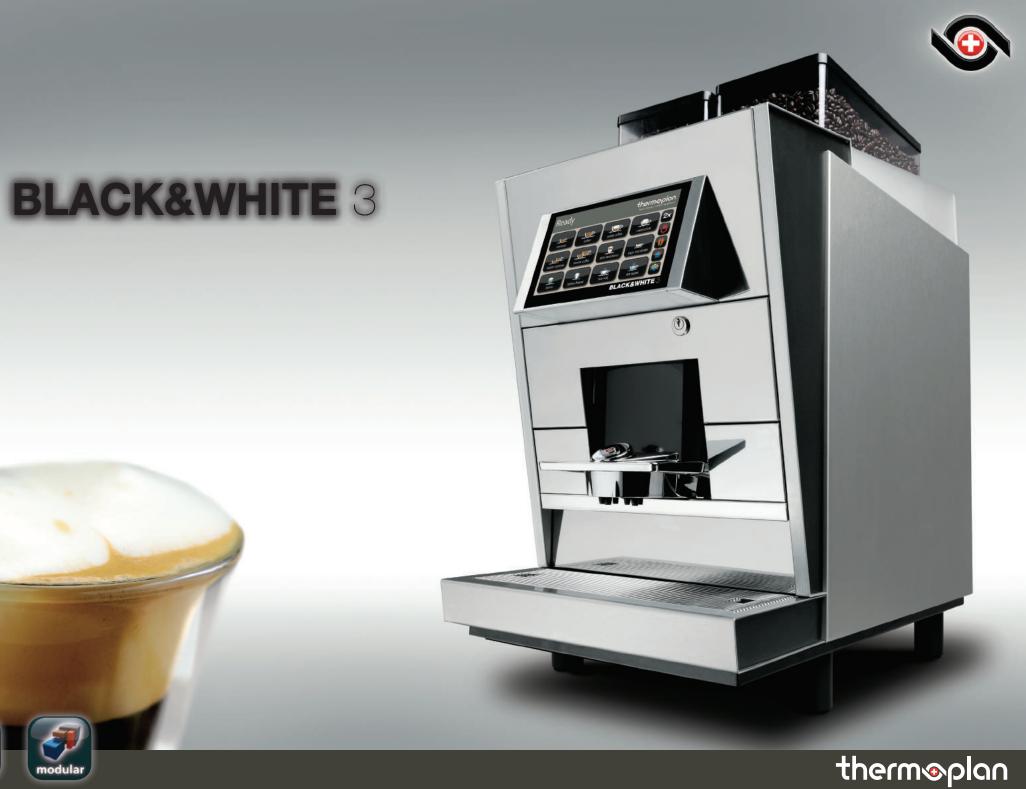

# A breath of magic...

BLACK&WHITE3 represents another innovation from Thermoplan. Whether Cappuccino, Latte Macchiato or cold milk foam – with the new generation you conjure up wonderful top-quality specialty beverages.

## The Module System

BLACK&WHITE3 is a modular assembly. Maintenance can thereby be carried out quickly and cost-effectively. All three modules are exchanged in an instant – that is unique for coffee machines. The modules are engineered with high quality components and have the capabilities of tomorrow's technology. The integrated diagnostic program allows the technician to troubleshoot any malfunctions fast and effectively therefore limiting the downtime to a few minutes.

### Perfection

- modular assembly
- stainless steel brewing unit
- heavy-duty aluminium grinder with ceramic burrs
- steam pipe made of Peek<sup>™</sup>
- manual and automatic steam output
- chrome plated steel front panel
- touch screen with 7" LCD Display
- cold milk solution
- variety of products
- easy cleaning