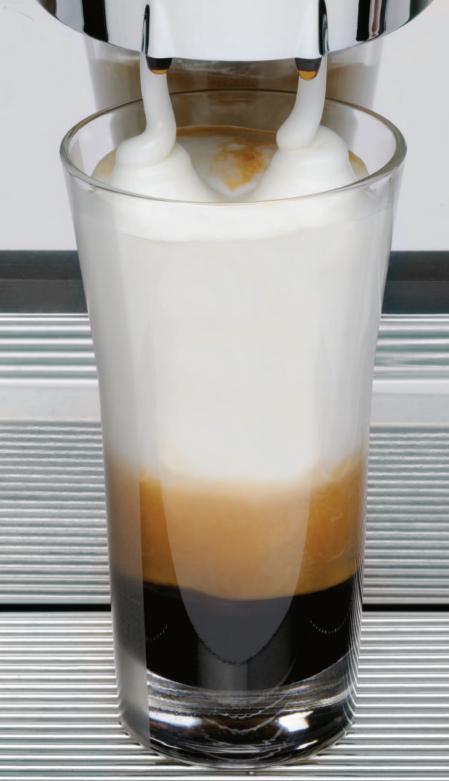

# ...the cool milk solution

With the central spout you prepare unique milk foam with breathtaking consistency – marvellously creamy and firm.