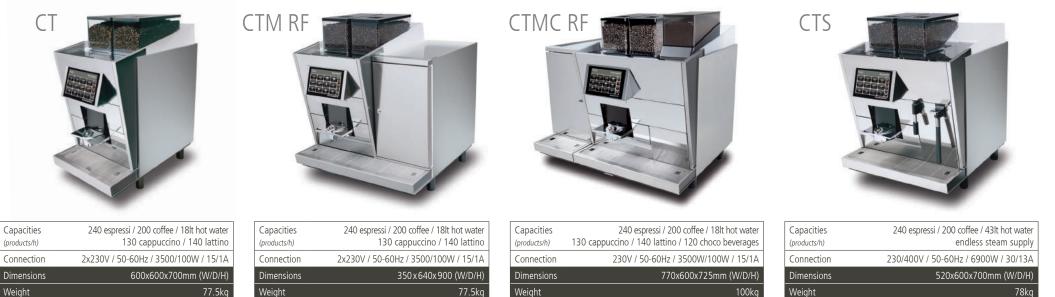

## Versatile to suit all tastes

The CT prepares coffee and hot water and its mere 350 mm in width allows to fit on any countertop.

Whether hot or cold, the CTM and CTM RU make preparing coffee or milk specialty beverages a success.

The CTMC is a great choice for both: coffee and chocolate lovers.

The CTS model is the right choice for traditional milk preparation with steam.

| 7 | 2 | k | r |
|---|---|---|---|
| ' | U | r | 5 |

Whether hot or cold or with steam, the CTMS makes preparing coffee or milk specialty beverages a success.

The B and CBT easily manage to cover all needs for large volumes of high-quality freshly brewed coffee.

The CBTM is the allrounder among the automatic coffee machines. The combination of a CTM and CBT guarantees a variety of products which leaves nothing to be desired.

The TS offers hot water and endless steam supply with easy operation.

Use the CH to preheat the coffee cups to get ready for an extraordinary coffee enjoyment.

| Capacities | Storage of 100 to 150 cups              |
|------------|-----------------------------------------|
| Connection | 230/115V / 50-60Hz / 100/85W / 0.5/1.0A |
| Dimensions | 250x435x565mm (W/D/H)                   |
| Weight     | 17kg                                    |