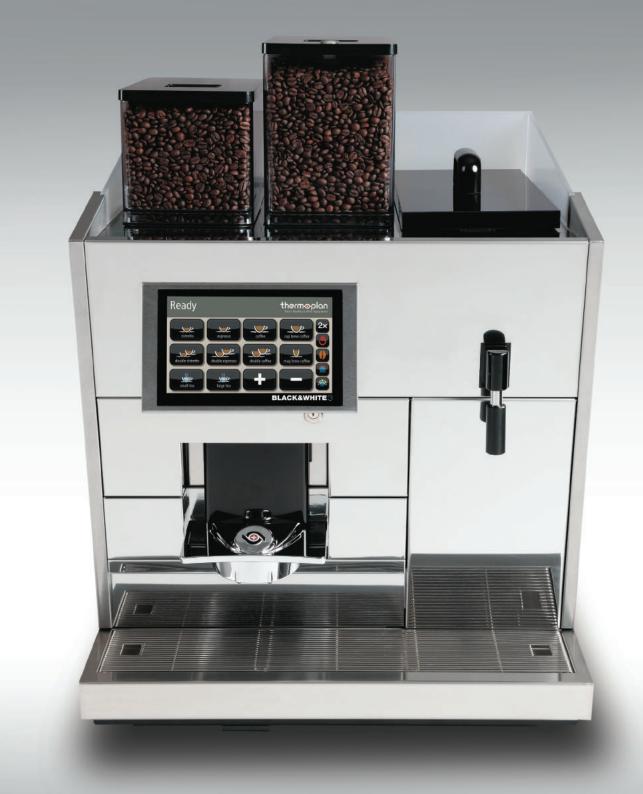

# A breath of magic...

BLACK&WHITE3 represents another innovation from Thermoplan. Whether Cappuccino, Latte Macchiato or cold milk foam – with the new generation you conjure up wonderful top-quality specialty beverages.

# ...the cool milk solution

With the central spout you prepare unique milk foam with breathtaking consistency – marvellously creamy and firm.

### Modern Operational Concept

The large, colourful touchscreen flexibly supports all products and can be adapted to your special requirements.

Whether changing the products' names, symbols or prices: Everything is done intuitively with the help of the easy to use interface.

### Perfection

- modular assembly
- stainless steel brewing unit
- heavy-duty aluminium grinder with ceramic burrs
- steam pipe made of Peek<sup>™</sup>
- manual and automatic steam output
- chrome plated steel front panel
- touch screen with 7" LCD Display
- cold milk solution
- variety of products
- easy cleaning