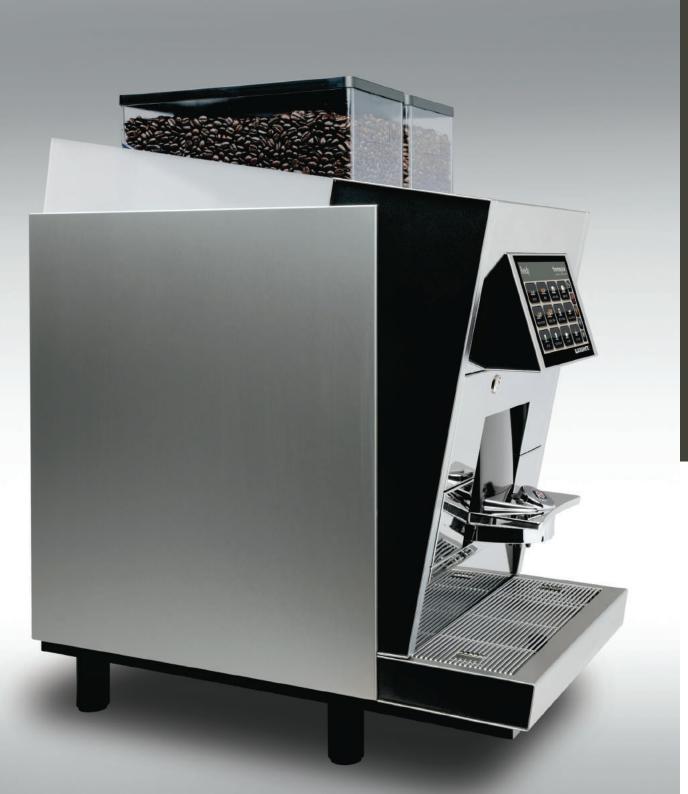

## The Module System

BLACK&WHITE3 is a modular assembly. Maintenance can thereby be carried out quickly and cost-effectively. All three modules are exchanged in an instant – that is unique for coffee machines. The modules are engineered with high quality components and have the capabilities of tomorrow's technology. The integrated diagnostic program allows the technician to troubleshoot any malfunctions fast and effectively therefore limiting the downtime to a few minutes.

# Brewing module

1 or 2 grinders. The stainless steel brewing unit guarantees top coffee taste.

## Hydraulic module

Hot water preparation, water distribution, coffee boiler, pump, valve block.

## Steam module

High capacity 4-litre boiler for continuous unlimited steam and hot water supply.