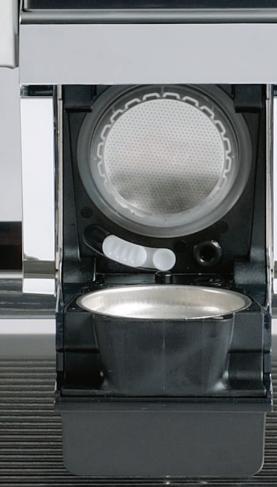

# Brewing module

1 or 2 grinders. The stainless steel brewing unit guarantees top coffee taste.